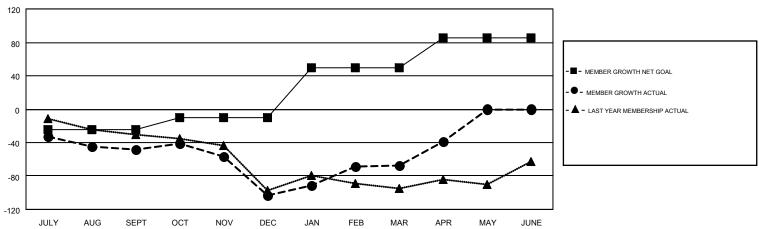

## GMT MONTHLY MEMBERSHIP PROGRESS REPORT

Results as of: 4/30/2018

**LOCATION: GREECE** 

Multiple District 117

**ELENA APPIANI** 

| GMT: ELENA            | APPIANI       |           |               |                       |                           |                         | GMT CA 4                                           |  |
|-----------------------|---------------|-----------|---------------|-----------------------|---------------------------|-------------------------|----------------------------------------------------|--|
| Clubs                 |               |           |               | Members               |                           |                         |                                                    |  |
| RESULTS FOR 2017-2018 |               |           |               | RESULTS FOR 2017-2018 |                           |                         |                                                    |  |
| QUARTER               | NEW CLUB GOAL | NEW CLUBS | DROPPED CLUBS | QUARTER               | MEMBER GROWTH NET<br>GOAL | MEMBER GROWTH<br>ACTUAL | DROPPED<br>MEMBERS ACTUAL<br>(including transfers) |  |
| JULY/AUG/SEPT         | 0             | 0         | 1             | JULY/AUG/SEPT         | -25                       | 29                      | 68                                                 |  |
| OCT/NOV/DEC           | 1             | 1         | 1             | OCT/NOV/DEC           | 15                        | 58                      | 107                                                |  |
| JAN/FEB/MAR           | 2             | 1         | 0             | JAN/FEB/MAR           | 60                        | 82                      | 40                                                 |  |
| APR/MAY/JUNE          | 1             | 1         | 0             | APR/MAY/JUNE          | 35                        | 36                      | 7                                                  |  |

## GOALS AND ACTUAL MEMBERS CUMULATIVE

| DROPPED CLUBS: 2  |     | 43 CLUBS OF 93 ADDED 1 OR MORE<br>NEW MEMBERS | GENDER DISTRIBUTION  MALE 903 (42.76%)  FEMALE 1,209 (57.24%) |                 |     |
|-------------------|-----|-----------------------------------------------|---------------------------------------------------------------|-----------------|-----|
| DROPPED MEMBERS   |     |                                               | I LIWALL                                                      | 1,200 (01.2470) |     |
| DECEASED          | 15  | CLICK HERE FOR CUMULATIVE                     | TOTAL FAMILY UNIT MEMBERS                                     |                 | 302 |
| CLUB CANCELLED 22 |     | MEMBERSHIP DATA                               | FAMILY MEMBERS PAYING HALF                                    |                 | 163 |
| OTHER             | 184 |                                               | DUES                                                          | THOTAL          | 100 |
| TOTAL             | 221 |                                               |                                                               |                 |     |