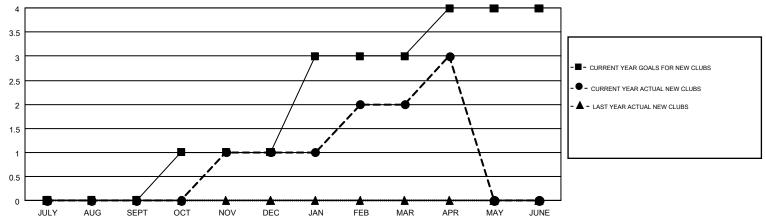

## GMT MONTHLY MEMBERSHIP PROGRESS REPORT

Results as of: 4/30/2018

**LOCATION: GREECE** 

Multiple District 117

**ELENA APPIANI** 

| GMT: ELENA            | APPIANI       |           |               |                       |                           |                         | GMT CA 4                                           |  |
|-----------------------|---------------|-----------|---------------|-----------------------|---------------------------|-------------------------|----------------------------------------------------|--|
| Clubs                 |               |           |               | Members               |                           |                         |                                                    |  |
| RESULTS FOR 2017-2018 |               |           |               | RESULTS FOR 2017-2018 |                           |                         |                                                    |  |
| QUARTER               | NEW CLUB GOAL | NEW CLUBS | DROPPED CLUBS | QUARTER               | MEMBER GROWTH NET<br>GOAL | MEMBER GROWTH<br>ACTUAL | DROPPED<br>MEMBERS ACTUAL<br>(including transfers) |  |
| JULY/AUG/SEPT         | 0             | 0         | 1             | JULY/AUG/SEPT         | -25                       | 29                      | 68                                                 |  |
| OCT/NOV/DEC           | 1             | 1         | 1             | OCT/NOV/DEC           | 15                        | 58                      | 107                                                |  |
| JAN/FEB/MAR           | 2             | 1         | 0             | JAN/FEB/MAR           | 60                        | 82                      | 40                                                 |  |
| APR/MAY/JUNE          | 1             | 1         | 0             | APR/MAY/JUNE          | 35                        | 36                      | 7                                                  |  |

## GOALS AND ACTUAL NEW CLUBS CUMULATIVE